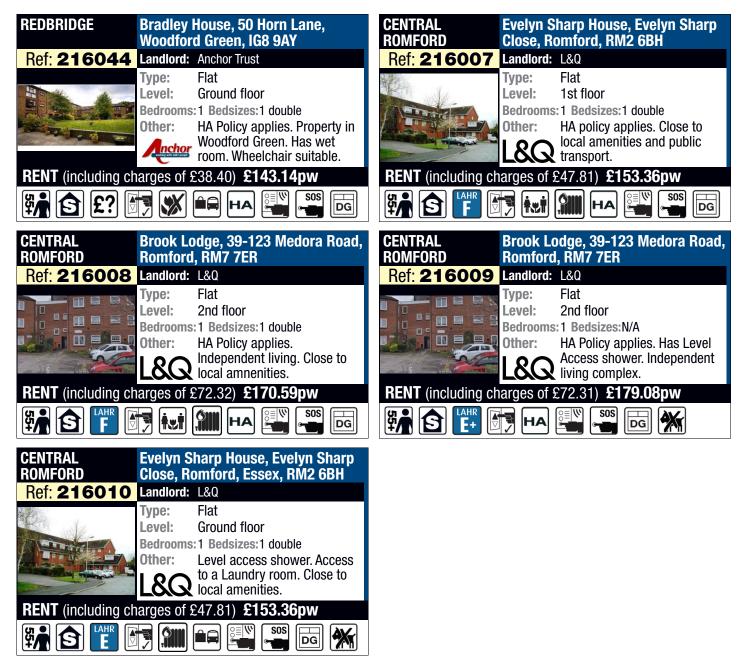

## Havering ChoiceHomes Lettings Area

**Bidding closes 18 January 2021** 

## Havering ChoiceHomes Lettings Area

## Outcomes for Havering - Properties advertised between 08/01/2021 and 11/01/2021

|    | Area        | Address             | No. of<br>Bedrooms | Propert-<br>y Type | Garden          | No of<br>Bids |            | Effective<br>date of bid<br>with the<br>most<br>waiting time |
|----|-------------|---------------------|--------------------|--------------------|-----------------|---------------|------------|--------------------------------------------------------------|
| 2- | Central     | Evelyn Sharp House, | 1                  | Flat               | Communal garden | 1             | Band - CC2 | 29/09/2020                                                   |
| 2- | Elm Park    | Thomas Sims Court,  | 1                  | Flat               | Communal garden | 1             | Band - H   | 05/02/2014                                                   |
| 2- | Harold Wood | Cockabourne Court,  | 1                  | Flat               | Communal garden | 1             | Band - H   | 28/07/2020                                                   |